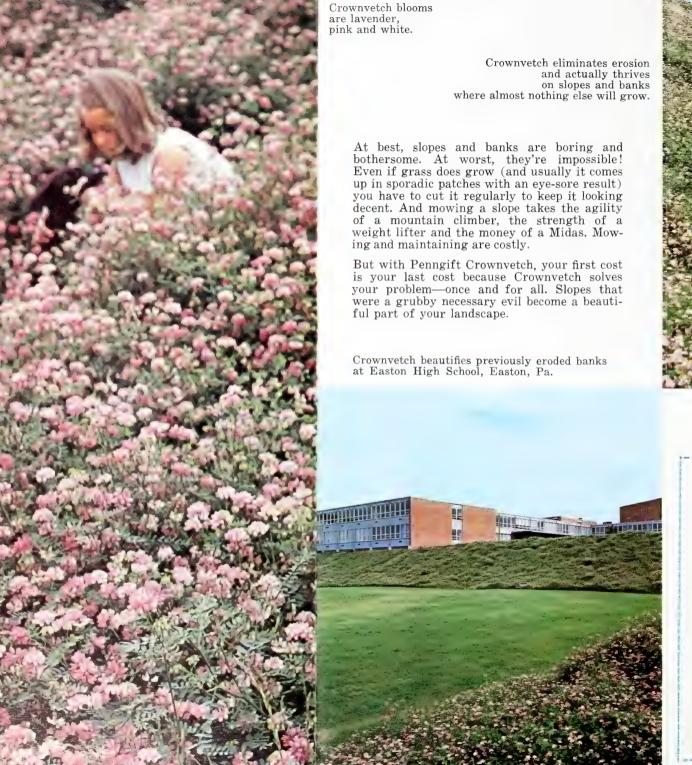

o 60 petals. A true compact Miniature growing 10 to 15 inches in height. The finest and most popular deep red.

\$1.50 ea.—3 or more, \$1.30 ea.—10 or more, \$1.15 ea. PIXIE. (deVink.) A beautiful, sparkling white Miniature; the smallest of the double blooming whites. This rose is an excellent companion for any of the reds or yellows in the garden. The plant is of moderate vigor, well shaped and upright. It has been a tavorite for years.

\$1.25 ea.—3 or more, \$1.10 ea.—10 or more, \$1 ea.



PIXIE ROSE

CHIPPER



# COLORFUL HARVEST GIANTS—BIGGEST OF ALL MUMS



# PLANT IT. FORGET IT.

# ADMIRE IT FOREVER



Crownvetch is a beautiful, permanent ground cover.



# Star Roses

The Conard-Pyle Co., West Grove, Pa. 19390



# PENNGIFT CROWNVETCH The Conard-Pyle Co., West Grove, Page 199,00





## ORDER NOW!

25 crowns (covers 100 sq. ft.) \$ 6.00 50 crowns (covers 200 sq. ft.) \$ 11.00 \_\_\_\_\_ 100 crowns (covers 400 sq. ft.) \$ 20.00 \_\_\_\_\_ 500 crowns (covers 2000 sq. ft.) \$ 90.00 \_\_\_\_\_1,000 crowns (covers 4000 sq. ft.) \$150.00 \_\_\_5,000—100,000 crowns \$140.00 per thousand

All orders will be shipped, postage paid, at proper planting time. Please order from the Star Roses Order Form found in the enclosed Star Roses Catalog.

Star Roses

West Grove • Pennsylvania 19390 Phone: Area 215-869-2426

ASTOLAT. Lovely tones from pale blush to deep raspberry-rose, the nearest to true pink. A richly stunning combination.

GALAHAD. Greatest achievement in giant whites. Clear in color. Full, tall spike. A "must" for your delphinium garden.

KING ARTHUR. Rich royal purple